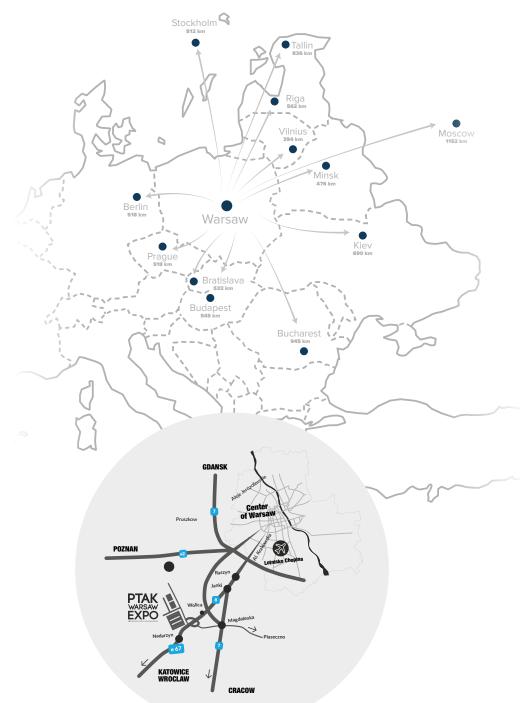

Booking systems

Travel portals

**Meetings** with travelers

**15 MINUTES** FROM WARSAW CITY CENTRE

PERFECT TRANSPORT LINKS DIRECTLY AT S8 ROUTE AND COMMUNICATION NODE A2/58/57

**10 MINUTES** FROM THE INTERNATIONAL AIRPORT

WARSAW CHOPIN AIRPORT

INNOVATIVE EXHIBITION SYSTEM

PROFESSIONAL AND COMPLETE SUPPORT FOR EXHIBITORS AND VISITORS

TRUST-WORTHYCOMPANY WITH **20 YEARS' EXPERIENCE** 